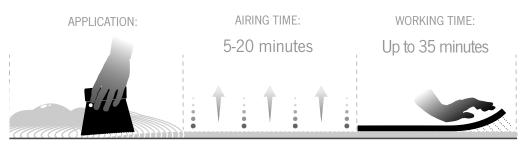

# **INSTALLATION SCHEDULE**

OPEN TIME: Up to 40 minutes

Times dependent on the absorbency of the subfloor and site conditions.

#### AIRING TIME

The time the adhesive must be left open before applying the floorcovering.

#### WORKING TIME

The time in which the adhesive can receive the floorcovering, after the initial airing time

### OPENI TIME

The combination o airing and working time

ARDEX AF 2575 is part of the ARDEX Flooring Adhesive range, for further information or to view our Technical Datasheets please visit www.ardex.co.uk