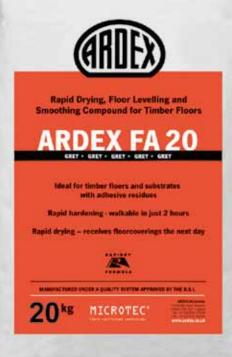

## **ARDEX FA 20**

Rapid Drying Flexible Floor Levelling and Smoothing Compound for Timber Floors

## **ARDEX FA 20**

- Multipurpose, also ideal for levelling and smoothing cement/sand screeds, steel and existing tiled surfaces
- Rapid drying, even at thicker applications
- Suitable for use on screeds containing underfloor heating
- Approved for use in marine floor installations