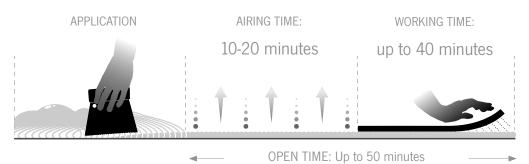

#### INSTALLATION SCHEDULE

Times dependent on the absorbency of the subfloor and site conditions.

#### **AIRING TIME**

The time the adhesive must be left open before applying the floorcovering.

# **WORKING TIME**

The time in which the adhesive can receive the floorcovering, after the initial airing time.

# **OPEN TIME**

The combination of airing and working time.

ARDEX AF 2365 is part of the ARDEX Flooring Adhesive range, for further information or to view our Technical Datasheets please visit www.ardex.co.uk