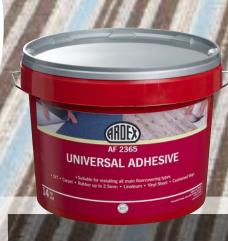

VINYL SHEET

**CUSHIONED VINYL** 

LINOLEUM

LUXURY VINYL TILES

RUBBER

**TEXTILES** 

(ARDEX)

ARDEX AF 2365 UNIVERSAL ADHESIVE

# UNIVERSAL FLOORING ADHESIVE

- Suitable for installing all main floorcovering types:
  - Luxury Vinyl Tiles and Planks
  - Textiles
  - Rubber up to 2.5mm
  - Linoleum
  - Vinyl Sheet
  - Cushioned Vinyl
- High temperature resistance, suitable for use over underfloor heating systems
- Solvent free
- Covers up to 67m<sup>2</sup>