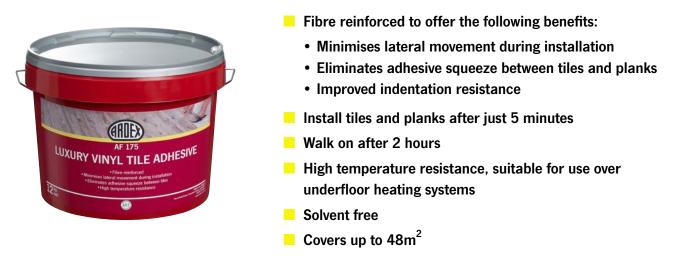

## LUXURY VINYL TILE ADHESIVE

ARDEX Flooring Adhesives meet the requirement guidelines for the EMICODE licence 'EC1 PLUS', achieving the lowest possible, or very low emission limits.

Times dependent on the absorbency of the subfloor and site conditions.