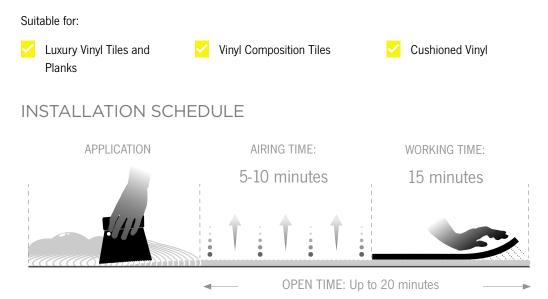

## **WORKING TIME OPEN TIME AIRING TIME** The time the The time in which The combination of adhesive must be the adhesive can airing and working left open before receive the time. floorcovering, after applying the floorcovering the initial airing time.